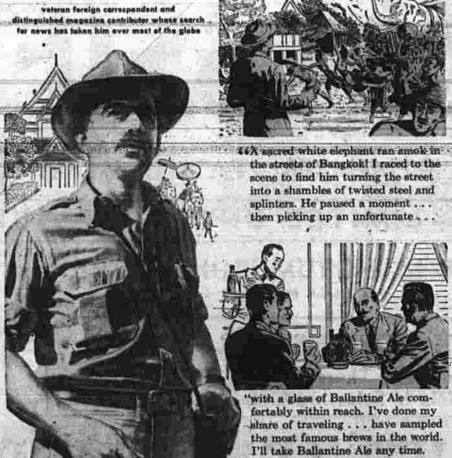

mbassador Hotel pool. In a Captain Steve Bellinghiri toiled

Hitting Tips Use Relaxed Stance Is Thomson's Theory

playoff last fall, hopes his sixth of his best. Many experts say it major leagues one would talk to

hits began dropping all over the

Cleveland and in blassball. The records show he fier. Cleveland, 10 ier. Cleveland, 10 ie on Nov. 23.

Triples — Simpson, Cleveland and up hitting .294, his second best up hitting .294, his second up hitting .294, his second problem. baseman says about his new ball better, stance and what it does for him. I seem to be able to make my domning a high uniform, worked pitch and slid in safely to third. "You never learn enough about move at the ball at the right time Gaski for a walk. Case was to load them up with none away.

National League parks.





nearest doorway and safety. What a

relief when the authorities disposed of

the beast. From now on, I'll take my

Try a glass today. You'll agree . . .

### Bellinghiri and Gaski **Both Hurl the Distance**

7th for Three Runs All: Each Team Scores Carlson. 2b Once in 12th Inning Boach, an ... By HAL TURKINGTON fanchester and Bristol High

than a 6-5 tie after a four nour hamman, hamman, hamman, the mond, of the length of the game and time redman, rr consumed, not to mention that school is in session today also. Ancher, if the half of the length of This will be a memorable game, ilke the 1938 16-frame content for the state championship at Mt. Nebo when Cy Blanchard bested Visto Colapinto of Bristol, 2 to 1.

LAST NIGHT'S marathon ended in a draw and it is made to may there could be no