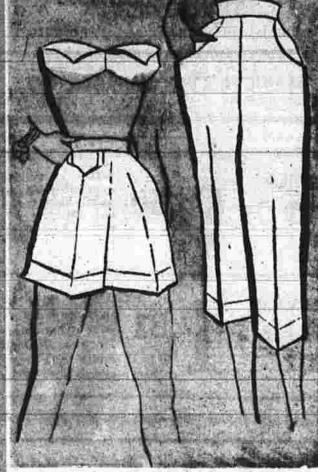

robe dept.

PEDAL PUSHERS 2.98 these are sanforized, solidly stitched playclothes . . . superb-ly tailored of the finest cotton gabardine in captivity, the bra is lived and bound

is lined and boned . . . the shorts

zip up the back for a sleek hip

line! in dozens of wonderful colors, sizes 10-18.

holiday purchase

fine gabardine

BRAS

SHORTS

sportswear dept.

very specially purchased guaranteed washable