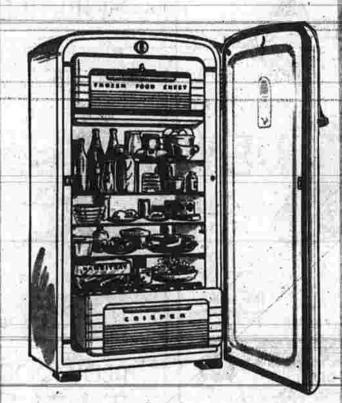

Watkins saves you \$70.00

on a special purchase and sale of 1951

Kelvinator REFRIGERATORS

MODEL HM

Was \$369.95

Kelvinator "11" Masterpiece; a Cold-Clear-tothe-Floor refrigerator. All refrigerated, all usable food storage space, designed to keep foods within easy reach. Across-the-top Frozen Food Chest holds 4212 pounds of frozen foods and ice cubes . . . adjustable full shelf and removable half shelf . . . 6 qt. Meat Tray . . . all purpose Handitray . . . refrig-erated, full-width Super Crisper . . . Polar-sphere-Powered, with 5-year Protection Plan.