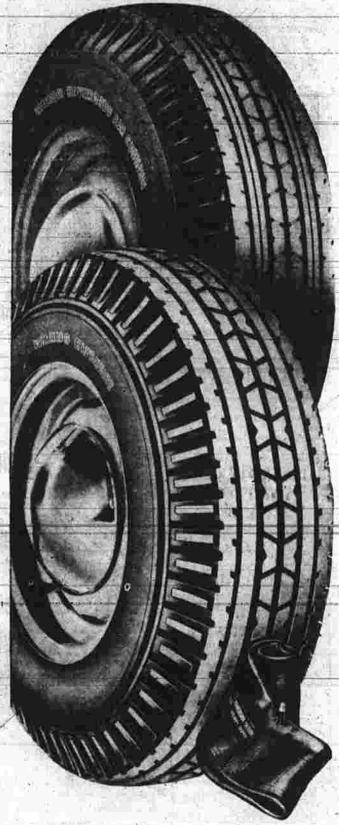

Also two other models at \$229.95 and \$269.95 Easy Budget Terms

> WATKINS of Manchester

Holiday Sale

BUY WARDS RIVERSIDE TIRES 11.55 #10018 13.15 #16.18 Min

ll-width, full non-skid depth tread made with cold rubber for longer, safer mileage. Guaranteed first quality materials throughout. Full-size "predipped cord" body.

A Full non-skid depth tread for langer anti-skid protection. B Full-width flat tread for nger mileage, safer control. Full-size, rugged cord body

RIVERSIDE AIR CUSHIONS ..2.35 ...13,15... ..2.70 

......13.55.1.... RIVERSIDES FOR OLDER CARS 10% DOWN ON TERMS - MOUNTED FREE OF CHARGE