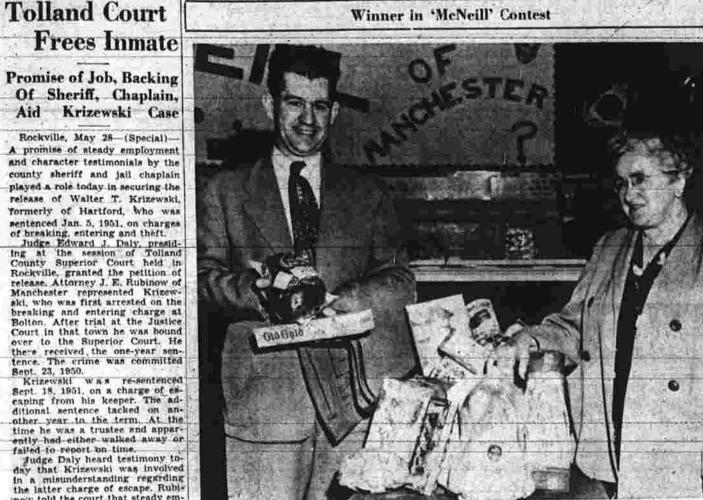

SEE OUR SALLY TOGS

ALSO A NICE LINE OF JERSEYS, SHORTS, HALTERS AND PEDDLE PUSHERS, DENIM SHIRTS Sixes 12 to 20 \$2.98 ---- Sixes 38 to 44 \$3.98

Blouses to Match or Mix—Sizes 12 to 18 . . . . . . \$1.98

**GIRLS' SWIM SUITS** Summer Shorts \$1.98 . \$3.98

TEEN AGE SWIM SUITS

SIZES 8 to 14

\$4.98 . \$5.98 In solld colors with bright trim.

**SWIM SUITS** FOR BOYS Prints and solid colors—boxer type trunks, Small, medium, large, \$1.98 , \$2.98 Sizes 4 to 8, 98c to \$2.98

BOYS' SHORTS 39c . 98c Sizes 7 to 12, 95c to \$1.89

Special

SEERSUCKER SWIM SUITS

\$4.39

prints. Small, medium and large.

**BOYS' POLO SHIRTS** 

ANY SET FOR THE HOLIDAY 98 . \$1.49

713 MAIN ST. - TELEPHONE 3535

\$5 DELIVERS

NOW .... AT BENSON'S

**BIG SELECTION TO CHOOSE FRO** 

Winner in 'McNeill' Contest



sort where he would utilize his talents as an expert chef. It developed that similar employment Wright Elected President clived the most votes in J. W. Two certificates of registration ticket, \$5 bond forfeited; Thomas Fete Wayorskis' of trade name, each listing And thony Dzen as being associated Ohio, disregarding a signat light

would follow the season's close at

The combined chorus numbers a thousand voices and the combined band exceeds 125 instrumentalists.

Tickets are available from any the organization into its final

Emerson

sales tax and other receipts to have two representatives and hon-supply more income made it orary members will be selected A writer claims that men actual-

street, head teller at the Man-

Constitution Day by the CIO has called a first shift of Flushing,